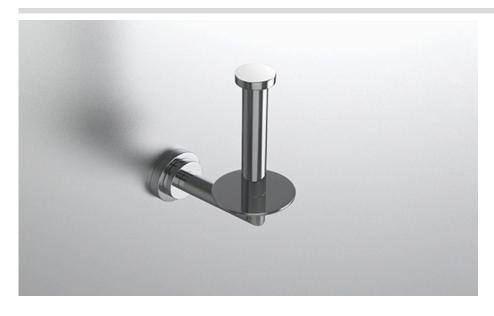

## **COLLECTION FORM CLASSIC**

SPARE TISSUE HOLDER

Madal

| Model     |                          | Product                     | Finishes Available                                            |
|-----------|--------------------------|-----------------------------|---------------------------------------------------------------|
| FMC-TPHS1 | Spa                      | re Tissue Holder            | Multiple finishes available. Over 23 finishes to choose from. |
| finishes  | Polished (-P)            | Antique Copper (-ACOP)      | Polished Gold (-PGLD)                                         |
|           | Brushed (-B)             | Polished Brass (-PBRS)      | Brushed Copper (-BCOP)                                        |
|           | Brushed Gold (-BGLD)     | Matte White (-WHT)          | Brushed Rose Gold (-BRGD)                                     |
|           | Matte Black (-BLK)       | Brushed Modern Bronze (-BME | BRZ) Brushed Black (-BRBLK)                                   |
|           | Oil Rubbed Bronze (-ORB) | Glossy White (-GWHT)        | Polished Black (-PBLK)                                        |
|           | Brushed Brass (-BBRS)    | Polished Rose Gold (-PRGD)  | Antique Nickel (-ANKL)                                        |
|           | Brushed Bronze (-BBRZ)   | Unlacquered Brass (-UBRS)   | Black Nickel (-NKBL)                                          |
|           | Antique Brass (-ABRS)    | Polished Nickel (-PNKL)     |                                                               |
|           |                          |                             |                                                               |